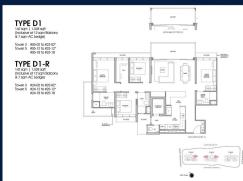

## **RESIDENTIAL - CONDOMINIUM**

LENTOR CENTRAL, MANDAI, UPPER THOMSON,

**SINGAPORE 789900** 

■ LISTING ID: SGLD44532341 ■ TENURE: LEASEHOLD 99

■ TITLE: N/A

■ SIZE BUILT-UP: 1,528SQFT (142SQM)
■ SIZE LAND: 4.270AC (1.728HA)

■ NO. OF FLOORS: 25

■ FLOOR/LEVEL: 5 - LOW FLOOR

■ BED ROOMS: 4+1
■ BATH ROOMS: 4
■ MAIDS ROOMS: N/A
■ PARKING SPACES: N/A
■ LAYOUT TYPE: END LOT

■ FACING: N/A
■ VIEWING: OTHER

■ SELLING PRICE: CALL FOR PRICE

**■ COMPLETION YEAR:** 2028

■ CONDITION: ORIGINAL CONDITION ■ FURNISHING: PARTIALLY FURNISHED

■ LISTING DATE: OCT 10, 2023