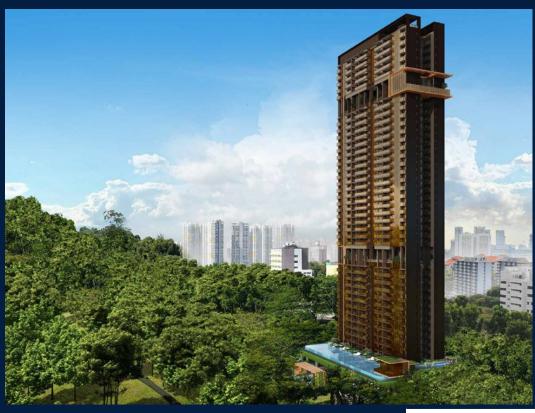

#### **RESIDENTIAL - APARTMENT**

173 CHIN SWEE ROAD, ALEXANDRA, COMMONWEALTH, SINGAPORE 169878

■ LISTING ID: SGLD44400384 ■ TENURE: LEASEHOLD 99

■ TITLE: N/A

■ **SIZE BUILT-UP**: 517SQFT (48SQM)
■ **SIZE LAND**: 1.656AC (0.670HA)

**■ NO. OF FLOORS**: 39

■ FLOOR/LEVEL: 39 - HIGH FLOOR

■ BED ROOMS: 1
■ BATH ROOMS: 1
■ MAIDS ROOMS: N/A
■ PARKING SPACES: N/A

■ LAYOUT TYPE: REGULAR

■ FACING: N/A
■ VIEWING: OTHER

■ SELLING PRICE: CALL FOR PRICE

**■ COMPLETION YEAR:** 2025

■ CONDITION: ORIGINAL CONDITION ■ FURNISHING: PARTIALLY FURNISHED

■ LISTING DATE: AUG 29, 2023

#### THE LANDMARK

Apartment for Sale: Partially furnished, 1 bedroom, 1 bathroom. Completed in 2025, this unit is in original condition. Tenure: Leasehold 99 Located in Singapore's district D03 near Alexandra, Commonwealth in the area Central South (Central region).