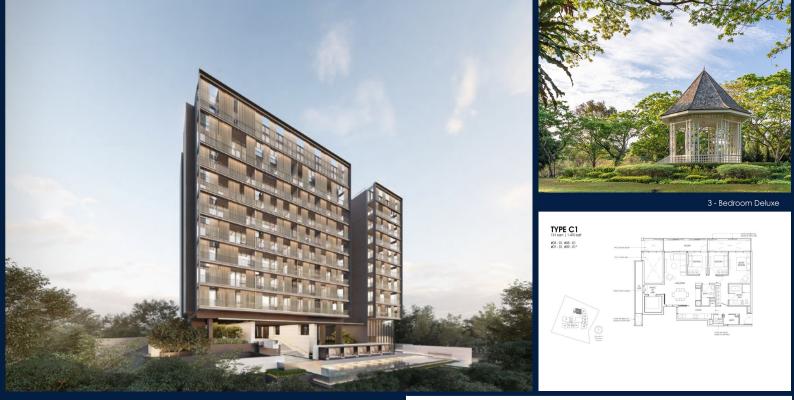

## RESIDENTIAL - CONDOMINIUM

19, NASSIM HILL, TANGLIN, HOLLAND, SINGAPORE 258482

LISTING ID: TENURE: TITLE: SIZE BUILT-UP: SIZE LAND: NO. OF FLOORS: FLOOR/LEVEL: BED ROOMS: BATH ROOMS: MAIDS ROOMS: PARKING SPACES: LAYOUT TYPE: FACING: VIEWING: SELLING PRICE: COMPLETION YEAR: CONDITION:

FURNISHING:

LISTING DATE:

SGLD44339074 LEASEHOLD 99 N/A 1,410SQFT (131SQM) 1.429AC (0.578HA) 10 N/A - N/A 3 2 N/A N/A CORNER N/A OTHER CALL FOR PRICE!

2024 ORIGINAL CONDITION UNFURNISHED APR 22, 2021

#### 19 NASSIM

Spacious 1,410sqft (131sqm), unfurnished, 3 bedroom, 2 bathroom Condominium for Sale. Completion in 2024, this corner unit is in original condition. Others: Leasehold 99 This property is currently vacant and ready to move in. Located in Singapore's district D10 near Tanglin, Holland in the area Tanglin (Central region).