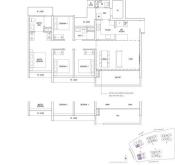

### FOR SALE **RESIDENTIAL - CONDOMINIUM** 1,292SQFT (120SQM) / CALL FOR PRICE!

🗌 +65 8101 4444

TYPE D2 Bk 9 #02-26 to #13-26 #02-27 to #13-27\* Bk 11 #02-30 to #13-30 TYPE D2(L) Bk 9 #14-25 #14-27" Bk 11 #14-30 TYPE D2(p) Bk 9 #01-25 #01-27\* Bk 11 #01-30

### 9 & 11 DAIRY FARM WALK, BUKIT BATOK, BUKIT PANJANG, CHOA CHU KANG, SINGAPORE 679625

LISTING ID: TENURE: TITLE: SIZE BUILT-UP: SIZE LAND: NO. OF FLOORS: FLOOR/LEVEL: BED ROOMS: BATH ROOMS: MAIDS ROOMS: PARKING SPACES: LAYOUT TYPE: FACING: VIEWING: SELLING PRICE: COMPLETION YEAR:

CONDITION:

FURNISHING:

LISTING DATE:

SGLD44300625 **LEASEHOLD 99** N/A 1.292SQFT (120SQM) 3.870AC (1.566HA) 14 1 - LOW FLOOR Δ 3 N/A N/A REGULAR N/A OTHER