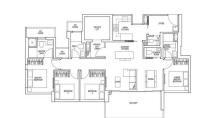

# TYPE D1 2651\* 2652\* 2652\* 2652\*

4 - Bedroom

#### **SKY EVERTON**

Spacious 1,346sqft (125sqm), 4 bedroom, 3 bathroom Condominium for Sale. Completed in 2025, this corner unit. Others: Freehold Located in Singapore's district D02 near Chinatown, Tanjong Pagar in the area CBD (Central region).