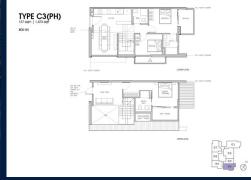

### **RESIDENTIAL - CONDOMINIUM**

99, STILL ROAD, EAST COAST, MARINE PARADE,

**SINGAPORE 423989** 

■ LISTING ID: SGLD43674532 ■ TENURE: FREEHOLD ■ TITLE: N/A

IIILL.

■ **SIZE BUILT-UP**: 1,475SQFT (137SQM)
■ **SIZE LAND**: 23,541SQFT (2,187SQM)

■ **NO. OF FLOORS**: 5

■ FLOOR/LEVEL: 5 - PENTHOUSE

■ BED ROOMS: 3
■ BATH ROOMS: 3
■ MAIDS ROOMS: N/A
■ PARKING SPACES: N/A
■ LAYOUT TYPE: COR

■ LAYOUT TYPE: CORNER
■ FACING: N/A
■ VIEWING: OTHER

■ SELLING PRICE: CALL FOR PRICE