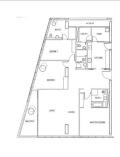

# **RESIDENTIAL - CONDOMINIUM** 2,120SQFT (197SQM) / CALL FOR PRICE!

TYPE C5

■ NO. OF FLOORS: N/A

FLOOR/LEVEL: N/A - HIGH FLOOR

**BED ROOMS:** 3+1**BATH ROOMS:** 3 **MAIDS ROOMS:** N/A ■ PARKING SPACES: N/A

**REGULAR** LAYOUT TYPE:

**■ FACING:** N/A **VIEWING: OTHER** 

**■ SELLING PRICE:** 