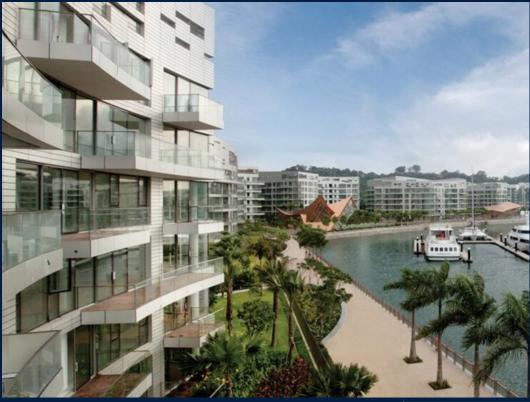

### **RESIDENTIAL - CONDOMINIUM**

REFLECTIONS AT KEPPEL BAY, 1, KEPPEL BAY VIEW, HARBOURFRONT, TELOK BLANGAH,

**LISTING ID:** SGLD42169394 **TENURE: LEASEHOLD 99** 

■ TITLE: N/A

**SIZE BUILT-UP:** 2,120SQFT (197SQM) SIZE LAND: 20.757AC (8.400HA)

### **REFLECTIONS AT KEPPEL BAY**

Spacious 2,120sqft (197sqm), partially furnished, 3 bedroom, 3 bathroom Condominium for Sale. Completed in 2011, this high floor unit is in original condition. Others: Leasehold 99, 1 other room(s) This property is currently vacant and ready to move in. Located in Singapore's district D04 near Harbourfront, Telok Blangah in the area Keppel (Central region).