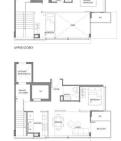

### **RESIDENTIAL - CONDOMINIUM**

**EVELYN RD, 3, 3 EVELYN RD, NEWTON, NOVENA,** 

SINGAPORE 309727

■ LISTING ID: SGLD41842067 ■ TENURE: FREEHOLD ■ TITLE: N/A

■ **SIZE BUILT-UP**: 1,270SQFT (118SQM)
■ **SIZE LAND**: 9,873SQFT (917SQM)

**■ NO. OF FLOORS**: 16

■ FLOOR/LEVEL: 14 - HIGH FLOOR

■ BED ROOMS: 3
■ BATH ROOMS: 2
■ MAIDS ROOMS: N/A
■ PARKING SPACES: N/A

■ LAYOUT TYPE: REGULAR

■ FACING: N/A
■ VIEWING: OTHER

■ SELLING PRICE: CALL FOR PRICE