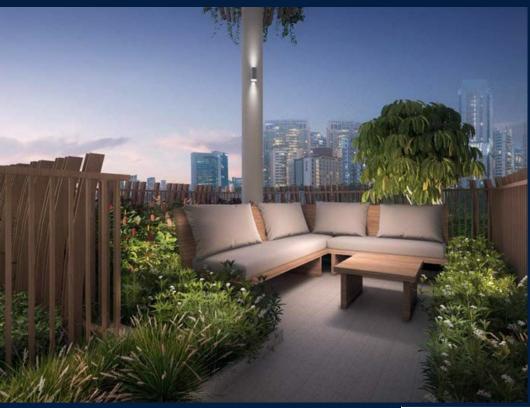

## **ENCHANTÉ**

Condominium for Sale: Partially furnished, 3 bedroom, 2 bathroom. Completion in 2026, this high floor unit is in original condition. Tenure: Freehold Located in Singapore's district D11 near Newton, Novena in the area Newton (Central region).

#### **INTERIOR FACILITIES**

Air-Conditioning

Balcony

Bombshelter

Walk-In-Wardrobe

Private Lift

## **EXTERIOR FACILITIES**

24 Hours Security

Covered Car Park

Jacuzzi

• Multi-Purpose Hall

VISIT THIS PROPERTY AT: https://www.suanmeizai.com/property/SGLD41842067