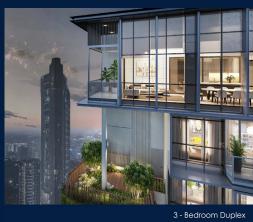

**■ NO. OF FLOORS**: 16

■ FLOOR/LEVEL: 14 - HIGH FLOOR

■ BED ROOMS: 3
■ BATH ROOMS: 2
■ MAIDS ROOMS: N/A
■ PARKING SPACES: N/A

■ LAYOUT TYPE: REGULAR

■ FACING: N/A
■ VIEWING: OTHER

■ SELLING PRICE: CALL FOR PRICE

## **ENCHANTÉ**

Condominium for Sale: Partially furnished, 3 bedroom, 2 bathroom. Completion in 2026, this high floor unit is in original condition. Tenure: Freehold Located in Singapore's district D11 near Newton, Novena in the area Newton (Central region).