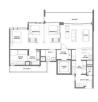

# RESIDENTIAL - CONDOMINIUM 1,356SQFT (126SQM) / CALL FOR PRICE!

3 - Bedroom Exclusive

TYPE C3

### **RESIDENTIAL - CONDOMINIUM**

36 LEEDON HEIGHTS, TANGLIN, HOLLAND,

**SINGAPORE 268817** 

■ LISTING ID: SGLD41282915 ■ TENURE: FREEHOLD

■ TITLE: N/A

■ SIZE BUILT-UP: 1,356SQFT (126SQM)
■ SIZE LAND: 7.271AC (2.942HA)

■ NO. OF FLOORS: 12

■ FLOOR/LEVEL: 10 - HIGH FLOOR

■ BED ROOMS: 3+1
■ BATH ROOMS: 2
■ MAIDS ROOMS: N/A
■ PARKING SPACES: N/A
■ LAYOUT TYPE: CORNER

■ FACING: N/A
■ VIEWING: OTHER

■ SELLING PRICE: CALL FOR PRICE