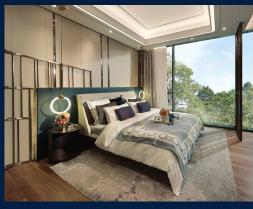

#### **LEEDON GREEN**

Spacious 1,356sqft (126sqm), partially furnished, 3 bedroom, 2 bathroom Condominium for Sale. Completion in 2024, this corner unit is in original condition. Others: Freehold, 1 other room(s) This property is currently vacant and ready to move in. Located in Singapore's district D10 near Tanglin, Holland in the area Tanglin (Central region).

#### **INTERIOR FACILITIES**

Air-Conditioning

Balcony

Cable TV

• Walk-In-Wardrobe

Private Lift