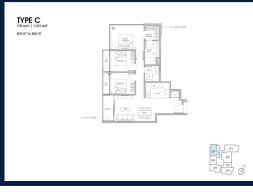

## **RESIDENTIAL - CONDOMINIUM**

99, STILL ROAD, EAST COAST, MARINE PARADE,

**SINGAPORE 423989** 

■ LISTING ID: SGLD40094068 ■ TENURE: FREEHOLD

■ TITLE: N/A

■ **SIZE BUILT-UP**: 1,076SQFT (100SQM)
■ **SIZE LAND**: 23,541SQFT (2,187SQM)

■ NO. OF FLOORS:

■ FLOOR/LEVEL: 2 - LOW FLOOR

■ BED ROOMS: 3
■ BATH ROOMS: 2
■ MAIDS ROOMS: N/A
■ PARKING SPACES: N/A

■ LAYOUT TYPE: CORNER
■ FACING: N/A
■ VIEWING: OTHER

■ SELLING PRICE: CALL FOR I

■ COMPLETION YEAR: 2025