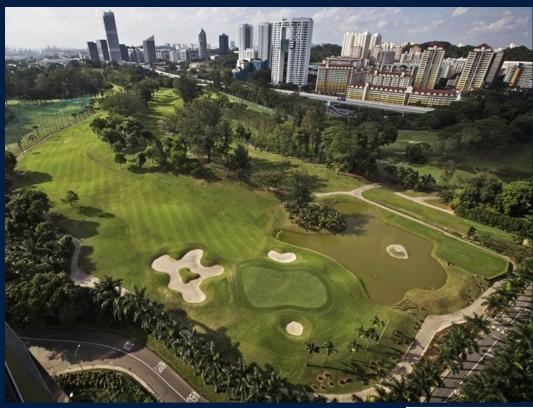

### **RESIDENTIAL - CONDOMINIUM**

REFLECTIONS AT KEPPEL BAY, 1, KEPPEL BAY VIEW, HARBOURFRONT, TELOK BLANGAH,

■ LISTING ID: SGLD40008485 ■ TENURE: LEASEHOLD 99

■ TITLE: N/A

■ **SIZE BUILT-UP**: 2,088SQFT (194SQM)
■ **SIZE LAND**: 20.757AC (8.400HA)

#### REFLECTIONS AT KEPPEL BAY

Spacious 2,088sqft (194sqm), fully furnished, 3 bedroom, 3 bathroom Condominium for Sale. Completed in 2011, this high floor corner unit is renovated. Others: Leasehold 99, 1 other room(s) This property is currently vacant and ready to move in. Located in Singapore's district D04 near Harbourfront, Telok Blangah in the area Keppel (Central region).