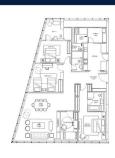

# RESIDENTIAL - CONDOMINIUM 2,088SQFT (194SQM) / CALL FOR PRICE!

3 - Bedroom

TYPE C5a

■ NO. OF FLOORS: N/A

■ FLOOR/LEVEL: N/A - HIGH FLOOR

■ BED ROOMS: 3+1
■ BATH ROOMS: 3
■ MAIDS ROOMS: N/A
■ PARKING SPACES: N/A
■ LAYOUT TYPE: CORNER

■ FACING: N/A
■ VIEWING: OTHER

■ SELLING PRICE: CALL FOR PRICE