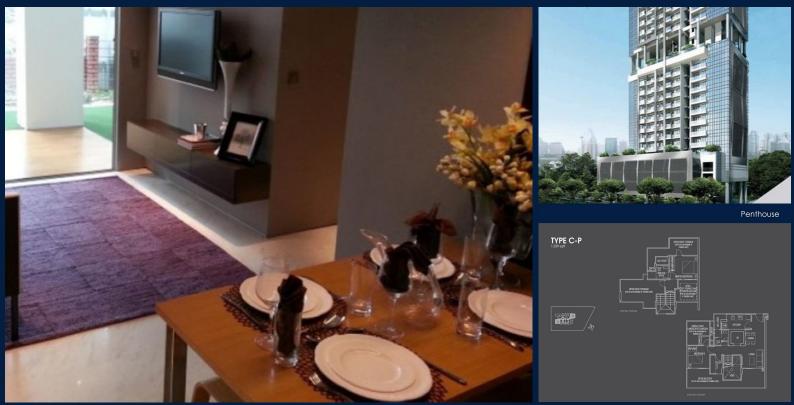

### **RESIDENTIAL - CONDOMINIUM** 26, NEWTON ROAD, NEWTON, NOVENA, SINGAPORE

307957 LISTING ID: TENURE: TITLE: SIZE BUILT-UP: SIZE LAND: NO. OF FLOORS: FLOOR/LEVEL: BED ROOMS: BATH ROOMS: MAIDS ROOMS: PARKING SPACES: LAYOUT TYPE: FACING: VIEWING: SELLING PRICE: COMPLETION YEAR:

CONDITION:

FURNISHING:

LISTING DATE:

SGLD39071108 FREEHOLD N/A 1,539SQFT (143SQM) 37,577SQFT (3,491SQM) 26 25 - PENTHOUSE 2+1 2 N/A N/A END LOT WEST OTHER

#### **26 NEWTON**

Spacious 1,539sqft (143sqm), partially furnished, 2 bedroom, 2 bathroom Condominium for Sale. Completed in 2016, this penthouse end lot unit is in original condition. Others: Freehold, facing west, 1 other room(s) This property is currently vacant and ready to move in. Located in Singapore's district D11 near Newton, Novena in the area Newton (Central region).