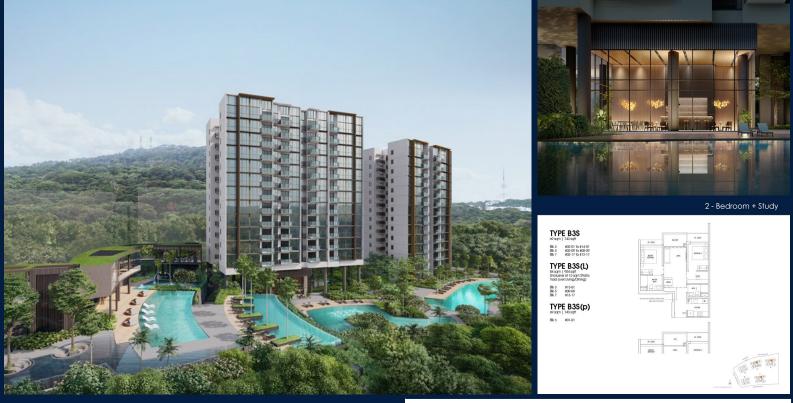

#### 3 DAIRY FARM WALK, BUKIT BATOK, BUKIT PANJANG, CHOA CHU KANG, SINGAPORE 679625

LISTING ID:
TENURE:
TITLE:
SIZE BUILT-UP:
SIZE LAND:
NO. OF FLOORS:
FLOOR/LEVEL:
BED ROOMS:
BATH ROOMS:
MAIDS ROOMS:
PARKING SPACES:
LAYOUT TYPE:
FACING:
VIEWING:
SELLING PRICE:

COMPLETION YEAR:

CONDITION:

FURNISHING:

LISTING DATE:

SGLD38604303 LEASEHOLD 99 N/A 743SQFT (69SQM) 3.870AC (1.566HA) 15 1 - LOW FLOOR 2+1 2 N/A N/A REGULAR N/A OTHER CALL FOR PRICE!

#### THE BOTANY AT DAIRY FARM

Condominium for Sale: Partially furnished, 2 bedroom, 2 bathroom. Completion in 2027, this unit is in original condition. Tenure: Leasehold 99 Located in Singapore's district D23 near Bukit Batok, Bukit Panjang, Choa Chu Kang in the area North West (West region).