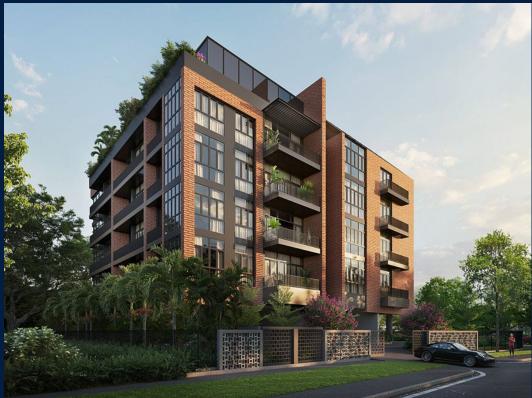

### **RESIDENTIAL - CONDOMINIUM**

99, STILL ROAD, EAST COAST, MARINE PARADE,

**SINGAPORE 423989** 

**LISTING ID:** SGLD37285776 **TENURE: FREEHOLD** N/A

TITLE:

**SIZE BUILT-UP:** 614SQFT (57SQM) SIZE LAND: 23,541SQFT (2,187SQM)

### **CLAYDENCE**

Condominium for Sale: Partially furnished, 1 bedroom, 1 bathroom. Completion in 2025, this unit is in original condition. Tenure: Freehold Located in Singapore's district D15 near East Coast, Marine Parade in the area East Coast (Central region).