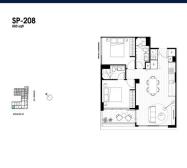

# **RESIDENTIAL - APARTMENT** 850SQFT (79SQM) / CALL FOR PRICE!

Spencer: 2 - Bedroom

### **RESIDENTIAL - APARTMENT**

512 - 544 SPENCER ST, WEST MELBOURNE, 3003, MELBOURNE, MELBOURNE, AUSTRALIA

**LISTING ID:** SGLD36502279 **TENURE: FREEHOLD** 

■ TITLE: N/A

SIZE BUILT-UP: 850SQFT (79SQM) SIZE LAND: 45,703SQFT (4,246SQM)

■ NO. OF FLOORS:

FLOOR/LEVEL: 2 - LOW FLOOR

**BED ROOMS:** 2 **BATH ROOMS:** 2 **MAIDS ROOMS:** N/A ■ PARKING SPACES: N/A

**CORNER LAYOUT TYPE: ■ FACING: WEST VIEWING: OTHER** 

**■ SELLING PRICE:** 

**■ COMPLETION YEAR:** 