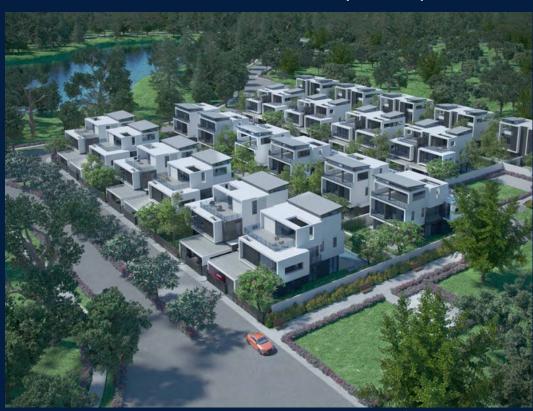

#### LAGUNA PARK 2

Townhome for Sale: Partially furnished, 2 bedroom, 3 bathroom. Completion in 2027, this unit is in original condition. Tenure: Freehold

#### **RESIDENTIAL - TOWN HOUSE**

390/1 TAMBON CHOENG THALE, THALANG DISTRICT, 83110, PHUKET, PHUKET, THAILAND

■ LISTING ID: SGLD34840881
■ TENURE: FREEHOLD

■ TITLE: N/A

■ **SIZE BUILT-UP**: 3,423SQFT (318SQM) ■ **SIZE LAND**: 2.372AC (0.960HA)