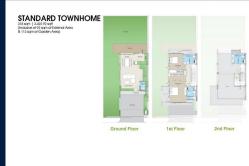

#### **RESIDENTIAL - TOWN HOUSE**

390/1 TAMBON CHOENG THALE, THALANG DISTRICT, 83110, PHUKET, PHUKET, THAILAND

■ LISTING ID: SGLD34840881
■ TENURE: FREEHOLD

■ TITLE: N/A

■ **SIZE BUILT-UP**: 3,423SQFT (318SQM) ■ **SIZE LAND**: 2.372AC (0.960HA)

■ NO. OF FLOORS:

■ FLOOR/LEVEL: N/A - N/A

■ BED ROOMS: 2
■ BATH ROOMS: 3
■ MAIDS ROOMS: N/A
■ PARKING SPACES: N/A

**■ LAYOUT TYPE**: REGULAR

■ FACING: N/A
■ VIEWING: OTHER

■ SELLING PRICE: CALL FOR PRICE

**■ COMPLETION YEAR:** 202