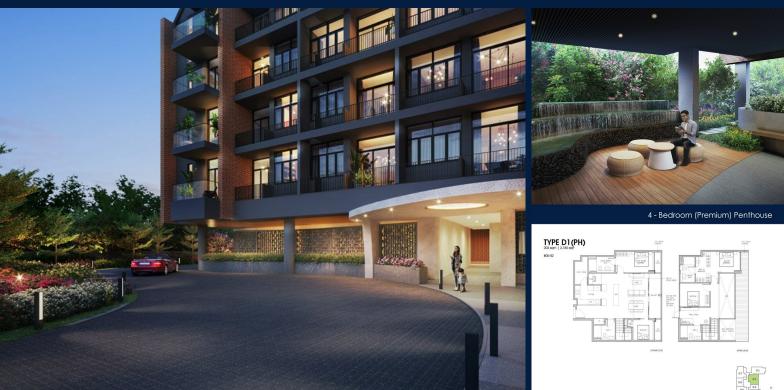

## 99, STILL ROAD, EAST COAST, MARINE PARADE, SINGAPORE 423989

LISTING ID: TENURE: TITLE: SIZE BUILT-UP: SIZE LAND: NO. OF FLOORS: FLOOR/LEVEL: BED ROOMS: BATH ROOMS: MAIDS ROOMS: PARKING SPACES: LAYOUT TYPE: FACING: VIEWING: SELLING PRICE: COMPLETION YEAR: SGLD34294195 FREEHOLD N/A 2,185SQFT (203SQM) 23,541SQFT (2,187SQM) 5 **5 - PENTHOUSE** 4 + 34 N/A N/A REGULAR N/A

# **CLAYDENCE**

Condominium for Sale: Partially furnished, 4 bedroom, 4 bathroom. Completion in 2025, this penthouse unit is in original condition. Tenure: Freehold Located in Singapore's district D15 near East Coast, Marine Parade in the area East Coast (Central region).