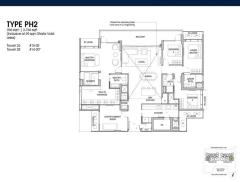

### **RESIDENTIAL - CONDOMINIUM**

26 TANAH MERAH KECHIL LINK, BEDOK, UPPER EAST COAST, SINGAPORE 468457

■ LISTING ID: SGLD33630177 ■ TENURE: LEASEHOLD 99

■ TITLE: N/A

■ **SIZE BUILT-UP**: 2,756SQFT (256SQM) ■ **SIZE LAND**: 2.194AC (0.888HA)

■ **NO. OF FLOORS**: 15

■ FLOOR/LEVEL: 14 - PENTHOUSE

■ BED ROOMS: 4+1
■ BATH ROOMS: 6
■ MAIDS ROOMS: N/A
■ PARKING SPACES: N/A

**■ LAYOUT TYPE**: REGULAR

■ FACING: N/A
■ VIEWING: OTHER

■ SELLING PRICE: CALL FOR PRICE

■ COMPLETION YEAR: 2027

■ CONDITION: ORIGINAL CONDITION
■ FURNISHING: PARTIALLY FURNISHED

■ LISTING DATE: OCT 10, 2023