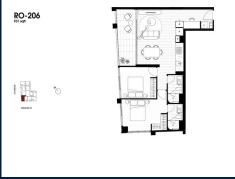

## **RESIDENTIAL - APARTMENT**

512 - 544 SPENCER ST, WEST MELBOURNE, 3003, MELBOURNE, MELBOURNE, AUSTRALIA

**LISTING ID:** SGLD33502378 **TENURE: FREEHOLD** 

■ TITLE: N/A

**SIZE BUILT-UP:** 931SQFT (86SQM) SIZE LAND: 45,703SQFT (4,246SQM)

■ NO. OF FLOORS:

FLOOR/LEVEL: 2 - LOW FLOOR

**BED ROOMS:** 2 **BATH ROOMS:** 2 **MAIDS ROOMS:** N/A ■ PARKING SPACES: N/A

**CORNER LAYOUT TYPE: ■ FACING: WEST VIEWING: OTHER** 

**■ SELLING PRICE:** 

**■ COMPLETION YEAR:** 