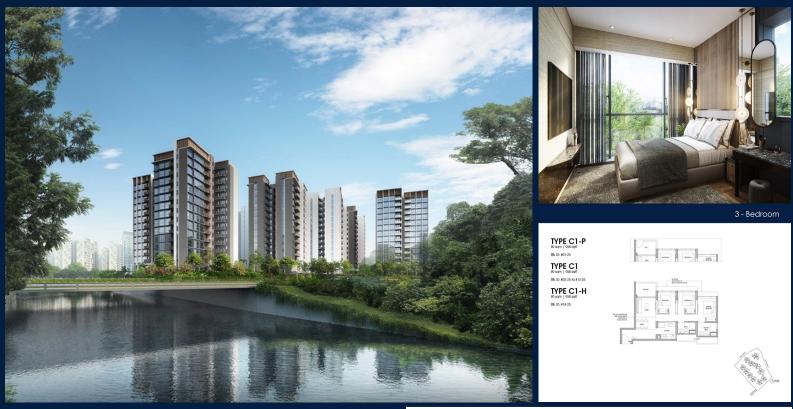

## **RESIDENTIAL - EXECUTIVE CONDO** 35 YISHUN CLOSE, SINGAPORE 769341

LISTING ID: TENURE: TITLE: SIZE BUILT-UP: SIZE LAND: NO. OF FLOORS: FLOOR/LEVEL: BED ROOMS: BATH ROOMS: MAIDS ROOMS: PARKING SPACES: LAYOUT TYPE: FACING: VIEWING: SELLING PRICE: COMPLETION YEAR: CONDITION:

SGLD32596049 LEASEHOLD 99 N/A 958SQFT (89SQM) 5.316AC (2.151HA) 14 8 - MIDDLE FLOOR 3 2 N/A N/A REGULAR N/A OTHER CALL FOR PRICEI 2027

### **NORTH GAIA**

Executive Condo for Sale: Partially furnished, 3 bedroom, 2 bathroom. Completion in 2027, this unit is in original condition. Tenure: Leasehold 99 Located in Singapore's district D27 near Sembawang, Yishun in the area Far North (North region).