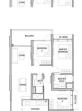

# **RESIDENTIAL - CONDOMINIUM**

26 TANAH MERAH KECHIL LINK, BEDOK, UPPER **EAST COAST, SINGAPORE 468457** 

**LISTING ID:** SGLD32584373 **TENURE:** LEASEHOLD 99

■ TITLE: N/A

SIZE BUILT-UP: 1,163SQFT (108SQM) SIZE LAND: 2.194AC (0.888HA)

■ NO. OF FLOORS: 15

FLOOR/LEVEL: 7 - MIDDLE FLOOR

**BED ROOMS:** 3 **BATH ROOMS:** 3 **MAIDS ROOMS:** N/A ■ PARKING SPACES: N/A **CORNER LAYOUT TYPE:** 

**■ FACING:** N/A **VIEWING: OTHER** 

**■ SELLING PRICE:** 