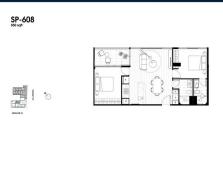

## **RESIDENTIAL - APARTMENT**

512 – 544 SPENCER ST, WEST MELBOURNE, 3003, MELBOURNE, MELBOURNE, AUSTRALIA

■ LISTING ID: SGLD31101630 ■ TENURE: FREEHOLD

■ TITLE: N/A

■ **SIZE BUILT-UP**: 608SQFT (56SQM)
■ **SIZE LAND**: 45,703SQFT (4,246SQM)

■ NO. OF FLOORS:

■ FLOOR/LEVEL: 6 - MIDDLE FLOOR

■ BED ROOMS: 2
■ BATH ROOMS: 2
■ MAIDS ROOMS: N/A
■ PARKING SPACES: N/A

■ LAYOUT TYPE: REGULAR
■ FACING: NORTH WEST

■ **VIEWING**: OTHER

■ SELLING PRICE: CALL FOR PRICE