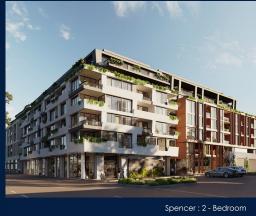

## **RESIDENTIAL - APARTMENT**

512 – 544 SPENCER ST, WEST MELBOURNE, 3003, MELBOURNE, MELBOURNE, AUSTRALIA

■ LISTING ID: SGLD31101630 ■ TENURE: FREEHOLD

■ TITLE: N/A

■ **SIZE BUILT-UP**: 608SQFT (56SQM)
■ **SIZE LAND**: 45,703SQFT (4,246SQM)

#### THE MARKER

Partially furnished, 2 bedroom, 2 bathroom Apartment for Sale. Completed in 2021, this middle floor unit is in original condition. Others: Freehold, facing north west This property is currently vacant and ready to move in. Location: Melbourne, Australia.