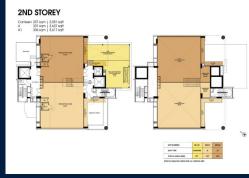

# **COMMERCIAL - FACTORY (B2)**

33, KIM CHUAN DRIVE, SINGAPORE 537087

■ LISTING ID: SGLD30560174 ■ TENURE: FREEHOLD ■ TITLE: N/A

■ **SIZE BUILT-UP:** 3,627SQFT (337SQM)
■ **SIZE LAND:** 15,234SQFT (1,415SQM)