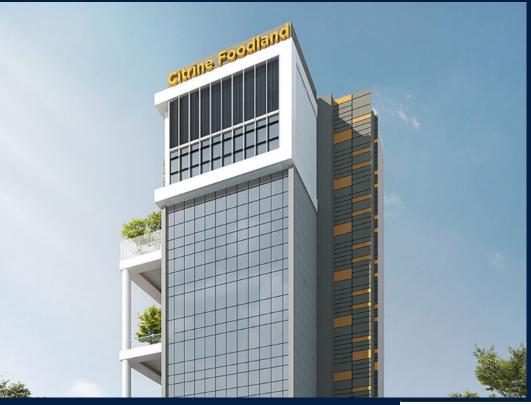

## **CITRINE FOODLAND @ 33 KIM CHUAN**

# **COMMERCIAL - FACTORY (B2)**

33, KIM CHUAN DRIVE, SINGAPORE 537087

■ LISTING ID: SGLD30560174 ■ TENURE: FREEHOLD ■ TITLE: N/A

■ **SIZE BUILT-UP:** 3,627SQFT (337SQM)
■ **SIZE LAND:** 15,234SQFT (1,415SQM)