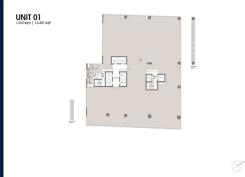

## **COMMERCIAL - OFFICE**

148 CECIL STREET, BOAT QUAY, RAFFLES PLACE, **MARINA, SINGAPORE 069974** 

**LISTING ID:** SGLD29796891 **TENURE: FREEHOLD** 

■ TITLE: N/A

13,487SQFT (1,253SQM) **SIZE BUILT-UP:** SIZE LAND: 4.362AC (1.765HA)