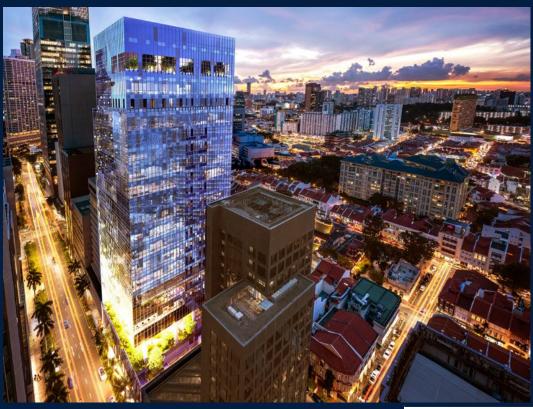

## **COMMERCIAL - OFFICE**

148 CECIL STREET, BOAT QUAY, RAFFLES PLACE, **MARINA, SINGAPORE 069974** 

**LISTING ID:** SGLD29796891 **TENURE: FREEHOLD** 

■ TITLE: N/A

13,487SQFT (1,253SQM) **SIZE BUILT-UP:** SIZE LAND: 4.362AC (1.765HA)

### **SOLITAIRE ON CECIL**