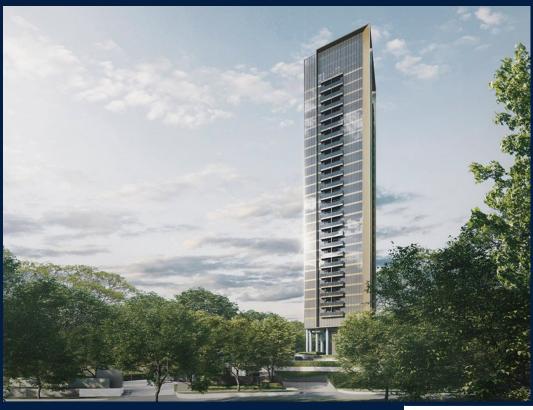

### **RESIDENTIAL - CONDOMINIUM**

CUSCADEN RESERVE, 8, CUSCADEN ROAD, TANGLIN, HOLLAND, SINGAPORE 249732

■ LISTING ID: SGLD29202834 ■ TENURE: LEASEHOLD 99

■ TITLE: N/A

■ **SIZE BUILT-UP**: 700SQFT (65SQM)
■ **SIZE LAND**: 1.414AC (0.572HA)

#### **CUSCADEN RESERVE**

Partially furnished, 1 bedroom, 1 bathroom Condominium for Sale. This middle floor corner unit is in original condition. Others: Leasehold 99, 1 other room(s) This property is currently vacant and ready to move in. Located in Singapore's district D10 near Tanglin, Holland in the area Tanglin (Central region).