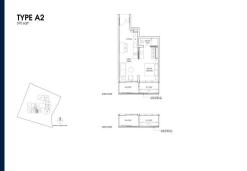

### RESIDENTIAL - CONDOMINIUM 570SQFT (53SQM) / CALL FOR PRICE!

1 - Bedroor

#### **RESIDENTIAL - CONDOMINIUM**

NASSIM WOODS, 19, NASSIM HILL, TANGLIN, HOLLAND, SINGAPORE 258482

■ LISTING ID: SGLD27700657 ■ TENURE: LEASEHOLD 99

■ TITLE: N/A

■ **SIZE BUILT-UP**: 570SQFT (53SQM)
■ **SIZE LAND**: 1.429AC (0.578HA)

■ NO. OF FLOORS: 10
■ FLOOR/LEVEL: N/A - N/A
■ BED ROOMS: 1

■ BATH ROOMS: 1
■ MAIDS ROOMS: N/A
■ PARKING SPACES: N/A

■ LAYOUT TYPE: INTERMEDIATE

■ FACING: N/A
■ VIEWING: OTHER

■ SELLING PRICE: CALL FOR PRICE