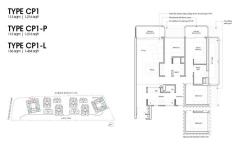

# **RESIDENTIAL - CONDOMINIUM** 1,216SQFT (113SQM) / CALL FOR PRICE!

🗌 +65 8101 4444

3 - Bedroom Premium

SGLD27050083 **LEASEHOLD 99** N/A 1,216SQFT (113SQM) 6.526AC (2.641HA) 10 9 - HIGH FLOOR 3 2 N/A N/A REGULAR N/A OTHER

2025 ORIGINAL CONDITION PARTIALLY FURNISHED AUG 29, 2023

**GABRIEL LEE - HUTTONS ASIA PTE LTD** 