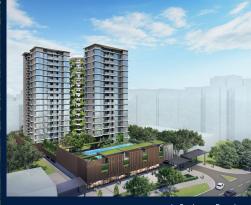

#### SKY EDEN @ BEDOK

Condominium for Sale: Partially furnished, 4 bedroom, 4 bathroom. Completion in 2026, this unit is in original condition. Tenure: Leasehold 99 Located in Singapore's district D16 near Bedok, Upper East Coast in the area Upper East Coast (East region).