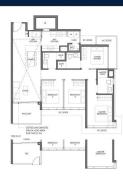

#### **RESIDENTIAL - CONDOMINIUM**

1 BEDOK CENTRAL, NEW UPPER CHANGI ROAD, BEDOK, UPPER EAST COAST, SINGAPORE 469657

■ LISTING ID: SGLD27000467 ■ TENURE: LEASEHOLD 99

■ TITLE: N/A

■ **SIZE BUILT-UP**: 1,302SQFT (121SQM)
■ **SIZE LAND**: 44,526SQFT (4,137SQM)

■ **NO. OF FLOORS**: 17

■ FLOOR/LEVEL: 3 - LOW FLOOR

■ BED ROOMS: 4
■ BATH ROOMS: 4
■ MAIDS ROOMS: N/A
■ PARKING SPACES: N/A

**■ LAYOUT TYPE**: REGULAR

■ FACING: N/A
■ VIEWING: OTHER

■ SELLING PRICE: CALL FOR PRICE