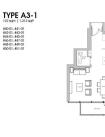

#### **RESIDENTIAL - CONDOMINIUM** FOR SALE 1,313SQFT (122SQM) / CALL FOR PRICE!

🗌 +65 8101 4444

3 - Bedroom

## **RESIDENTIAL - CONDOMINIUM**

3, WALLICH STREET, CHINATOWN, TANJONG PAGAR, **SINGAPORE 078882** 

LISTING ID: TENURE: TITLE: SIZE BUILT-UP: SIZE LAND: NO. OF FLOORS: FLOOR/LEVEL: BED ROOMS: BATH ROOMS: MAIDS ROOMS: PARKING SPACES: LAYOUT TYPE: FACING: VIEWING: SELLING PRICE: COMPLETION YEAR:

CONDITION:

FURNISHING:

LISTING DATE:

SGLD26918073 **LEASEHOLD 99** N/A 1,313SQFT (122SQM) 3.712AC (1.502HA) 64 N/A - N/A 3 2 N/A N/A OTHER N/A OTHER

2017 **ORIGINAL CONDITION** PARTIALLY FURNISHED FEB 09, 2021