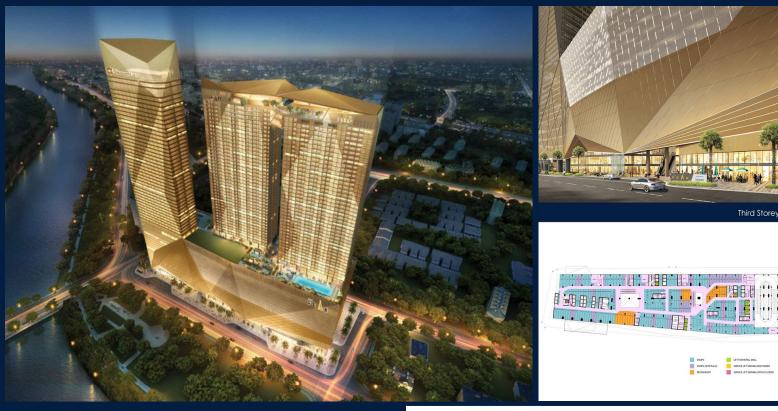

#### **COMMERCIAL - RETAIL**

VILLAGE NO.14 SAM DACH HUN SEN ROAD, TONLE BASSAC COMMUNE, CHAMKARMORN DISTRICT,

LISTING ID:
TENURE:
TITLE:
SIZE BUILT-UP:
SIZE LAND:
NO. OF FLOORS:
FLOOR/LEVEL:
PARKING SPACES:
LAYOUT TYPE:
FACING:
VIEWING:
SELLING PRICE:
COMPLETION YEAR:
CONDITION:

LISTING DATE:

SGLD26702414 FREEHOLD N/A 183SQFT (17SQM) 3.131AC (1.267HA) 4 3 - HIGH FLOOR N/A REGULAR N/A OTHER CALL FOR PRICE!

2020 ORIGINAL CONDITION NOV 13, 2019

#### THE PEAK SHOPPES

Retail Lot for Sale Completed in 2020, this unit is in original condition. Tenure: Freehold Located in Cambodia: Village No.14 Sam Dach Hun Sen Road, Tonle Bassac Commune, Chamkarmorn District