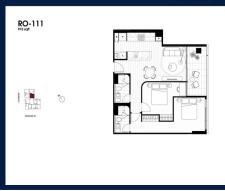

# RESIDENTIAL - APARTMENT 910SQFT (85SQM) / CALL FOR PRICE!

Roden: 2 - Bedroom

■ NO. OF FLOORS:

■ FLOOR/LEVEL: 1 - LOW FLOOR

■ BED ROOMS: 2
■ BATH ROOMS: 2
■ MAIDS ROOMS: N/A
■ PARKING SPACES: N/A

■ LAYOUT TYPE: REGULAR
■ FACING: EAST
■ VIEWING: OTHER

■ SELLING PRICE: CALL FOR PRICE