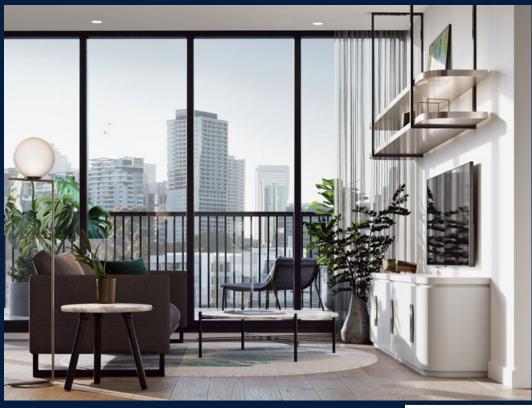

#### THE MARKER

Spacious 910sqft (85sqm), partially furnished, 2 bedroom, 2 bathroom Apartment for Sale. Completed in 2021, this low floor unit is in original condition. Others: Freehold, facing east This property is currently vacant and ready to move in. Location: Melbourne, Australia.

#### **INTERIOR FACILITIES**

Air-Conditioning

Balcony

Cable TV

Walk-In-Wardrobe

#### **OTHER INTERIOR FEATURES**

Cooker Hob/Hood

Dishwasher

Oven / Microwave