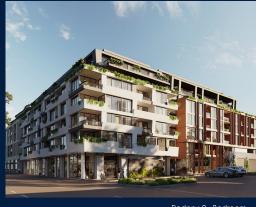

### **RESIDENTIAL - APARTMENT**

512 – 544 SPENCER ST, WEST MELBOURNE, 3003, MELBOURNE, MELBOURNE, AUSTRALIA

■ LISTING ID: SGLD25005512
■ TENURE: FREEHOLD

■ TITLE: N/A

■ SIZE BUILT-UP: 910SQFT (85SQM)
■ SIZE LAND: 45,703SQFT (4,246SQM)

#### THE MARKER

Spacious 910sqft (85sqm), partially furnished, 2 bedroom, 2 bathroom Apartment for Sale. Completed in 2021, this low floor unit is in original condition. Others: Freehold, facing east This property is currently vacant and ready to move in. Location: Melbourne, Australia.