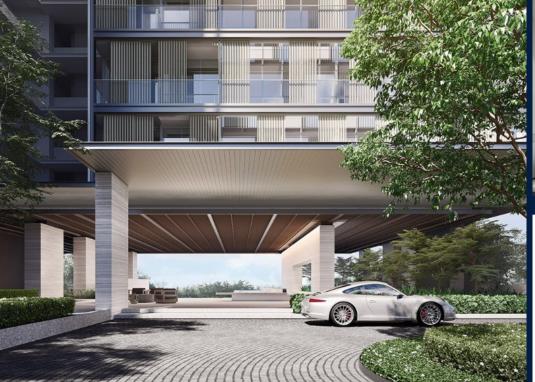

### **19 NASSIM**

Spacious 1,733sqft (161sqm), partially furnished, 3 bedroom, 2 bathroom Condominium for Sale. Completion in 2024, this corner unit is in original condition. Others: Leasehold 99 This property is currently vacant and ready to move in. Located in Singapore's district D10 near Tanglin, Holland in the area Tanglin (Central region).

## **EXTERIOR FACILITIES**

- 24 Hours Security
- Covered Car Park

- Balcony
- Private Lift
- Water Heater
- Clubhouse
- Jacuzzi