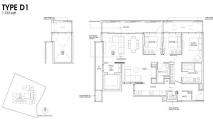

#### **RESIDENTIAL - CONDOMINIUM** FOR SALE 1,733SQFT (161SQM) / CALL FOR PRICE!

**------**+65 8101 4444

3 - Bedroom + Private Lift

SGLD24142271 **LEASEHOLD 99** N/A 1,733SQFT (161SQM) 1.429AC (0.578HA) 10 N/A - N/A 3 2 N/A N/A CORNER N/A OTHER 2024

ORIGINAL CONDITION PARTIALLY FURNISHED APR 22, 2021

**GABRIEL LEE - HUTTONS ASIA PTE LTD** 

### **19 NASSIM**

Spacious 1,733sqft (161sqm), partially furnished, 3 bedroom, 2 bathroom Condominium for Sale. Completion in 2024, this corner unit is in original condition. Others: Leasehold 99 This property is currently vacant and ready to move in. Located in Singapore's district D10 near Tanglin, Holland in the area Tanglin (Central region).