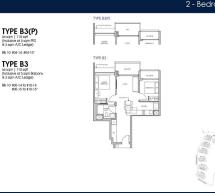

■ NO. OF FLOORS: 10

FLOOR/LEVEL: 4 - MIDDLE FLOOR

**BED ROOMS: BATH ROOMS: MAIDS ROOMS:** N/A ■ PARKING SPACES: N/A

**REGULAR LAYOUT TYPE:** 

**■ FACING:** N/A **VIEWING: OTHER** 

**■ SELLING PRICE:** 

**■ COMPLETION YEAR:** 

#### **PASIR RIS 8**

Condominium for Sale: Partially furnished, 2 bedroom, 1 bathroom. Completed in 2026, this unit is in original condition. Tenure: Leasehold 99 Located in Singapore's district D18 near Pasir Ris, Tampines in the area Tampines (East region).