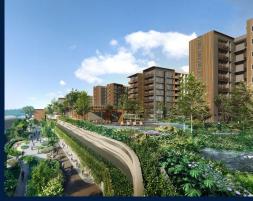

#### **RESIDENTIAL - CONDOMINIUM**

10 PASIR RIS DRIVE 8, PASIR RIS, TAMPINES,

**SINGAPORE 519889** 

**LISTING ID:** SGLD24132862 **TENURE: LEASEHOLD 99** 

TITLE: N/A

■ SIZE BUILT-UP: 710SQFT (66SQM) SIZE LAND: 6.920AC (2.800HA)

#### **PASIR RIS 8**

Condominium for Sale: Partially furnished, 2 bedroom, 1 bathroom. Completed in 2026, this unit is in original condition. Tenure: Leasehold 99 Located in Singapore's district D18 near Pasir Ris, Tampines in the area Tampines (East region).