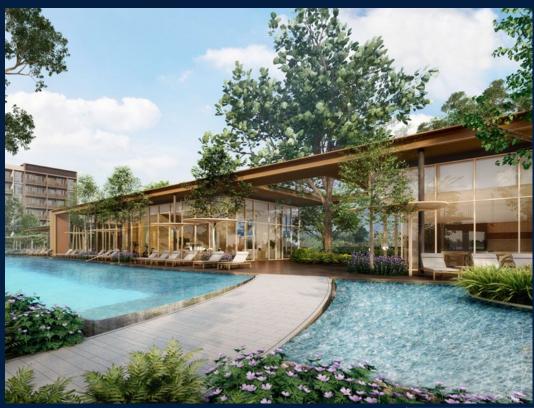

#### **PASIR RIS 8**

Condominium for Sale: Partially furnished, 2 bedroom, 1 bathroom. Completed in 2026, this unit is in original condition. Tenure: Leasehold 99 Located in Singapore's district D18 near Pasir Ris, Tampines in the area Tampines (East region).

#### **EXTERIOR FACILITIES**

24 Hours Security

· Business Centre

Clubhouse

Covered Car Park

VISIT THIS PROPERTY AT: https://www.suanmeizai.com/property/SGLD24132862

L3008899K R059195I