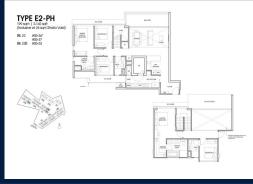

#### **RESIDENTIAL - CONDOMINIUM**

22B YEW SIANG ROAD, BUONA VISTA, WEST COAST, CLEMENTI, SINGAPORE 117755

■ LISTING ID: SGLD23821060 ■ TENURE: FREEHOLD ■ TITLE: N/A

■ SIZE BUILT-UP: 2,142SQFT (199SQM)
■ SIZE LAND: 4.785AC (1.936HA)

■ NO. OF FLOORS: 5

■ FLOOR/LEVEL: 5 - PENTHOUSE

■ BED ROOMS: 5
■ BATH ROOMS: 5
■ MAIDS ROOMS: N/A
■ PARKING SPACES: N/A

■ LAYOUT TYPE: REGULAR

■ FACING: N/A
■ VIEWING: OTHER

■ SELLING PRICE: CALL FOR PRICE

**■ COMPLETION YEAR:** 2026

■ CONDITION: ORIGINAL CONDITION ■ FURNISHING: PARTIALLY FURNISHED

■ LISTING DATE: OCT 10, 2023