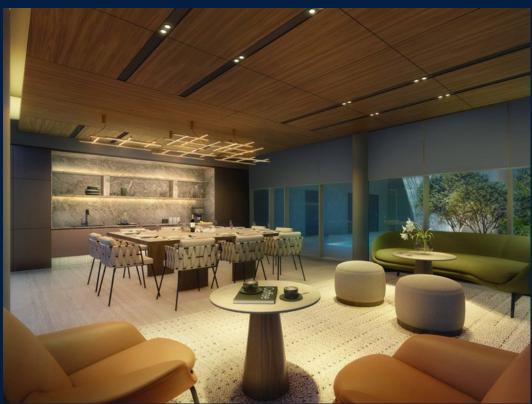

#### **TERRA HILL**

Condominium for Sale: Partially furnished, 5 bedroom, 5 bathroom. Completion in 2026, this penthouse unit is in original condition. Tenure: Freehold Located in Singapore's district D05 near Buona Vista, West Coast, Clementi in the area South West (Central region).

#### **INTERIOR FACILITIES**

Air-Conditioning

Balcony

Bathtub

Bombshelter

Walk-In-Wardrobe

Private Lift

#### **OTHER INTERIOR FEATURES**

Cooker Hob/Hood

Dishwasher

Dryer

Fridge

### **EXTERIOR FACILITIES**

24 Hours Security

Basketball Court

Clubhouse

Covered Car Park

VISIT THIS PROPERTY AT: https://www.suanmeizai.com/property/SGLD23821060