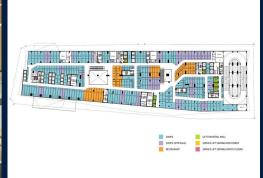

#### **COMMERCIAL - RETAIL**

VILLAGE NO.14 SAM DACH HUN SEN ROAD, TONLE BASSAC COMMUNE, CHAMKARMORN DISTRICT,

■ LISTING ID: SGLD23213631 ■ TENURE: FREEHOLD

■ TITLE: N/A

■ **SIZE BUILT-UP:** 183SQFT (17SQM)
■ **SIZE LAND:** 3.131AC (1.267HA)

#### THE PEAK SHOPPES

Retail Lot for Sale Completed in 2020, this unit is in original condition. Tenure: Freehold Located in Cambodia: Village No.14 Sam Dach Hun Sen Road, Tonle Bassac Commune, Chamkarmorn District