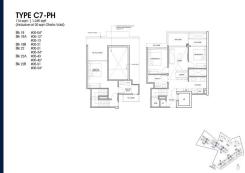

### **RESIDENTIAL - CONDOMINIUM**

18B YEW SIANG ROAD, BUONA VISTA, WEST COAST, CLEMENTI, SINGAPORE 117755

■ LISTING ID: SGLD22992085 ■ TENURE: FREEHOLD ■ TITLE: N/A

■ SIZE BUILT-UP: 1,249SQFT (116SQM)
■ SIZE LAND: 4.785AC (1.936HA)

■ NO. OF FLOORS: 5

■ FLOOR/LEVEL: 5 - PENTHOUSE

■ BED ROOMS: 3
■ BATH ROOMS: 2
■ MAIDS ROOMS: N/A
■ PARKING SPACES: N/A

■ LAYOUT TYPE: REGULAR

■ FACING: N/A
■ VIEWING: OTHER

■ SELLING PRICE: CALL FOR PRICE

**■ COMPLETION YEAR:** 2026

■ CONDITION: ORIGINAL CONDITION ■ FURNISHING: PARTIALLY FURNISHED

■ LISTING DATE: OCT 10, 2023