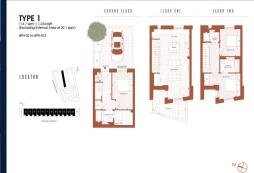

# RESIDENTIAL - LAND ONLY 1,234SQFT (115SQM) / CALL FOR PRICE!

🗌 +65 8101 4444

(The Blackheath Collection) Podium Houses : 3 - Bedroom

#### **RESIDENTIAL - LAND ONLY**

FOR SALE

PEGLER SQUARE, GREENWICH, SE3 9FW, LONDON, LONDON, UNITED KINGDOM

SGLD22569213

LISTING ID:
TENURE:
TITLE:
SIZE BUILT-UP:
SIZE LAND:
NO. OF FLOORS:
FLOOR/LEVEL:
BED ROOMS:
BATH ROOMS:
MAIDS ROOMS:
PARKING SPACES:
LAYOUT TYPE:
FACING:

VIEWING:

CONDITION:

FURNISHING:

LISTING DATE:

SELLING PRICE:

**COMPLETION YEAR:** 

LEASEHOLD 999 N/A 1,234SQFT (115SQM) 86.000AC (34.803HA) 2 N/A - N/A 3 3 N/A 1 REGULAR N/A OTHER CALL FOR PRICE!

2025 ORIGINAL CONDITION PARTIALLY FURNISHED MAR 03, 2023

### **KIDBROOKE VILLAGE**

Podium House for Sale: Partially furnished, 3 bedroom, 3 bathroom. Completion in 2025, this unit is in original condition. Tenure: Leasehold 999