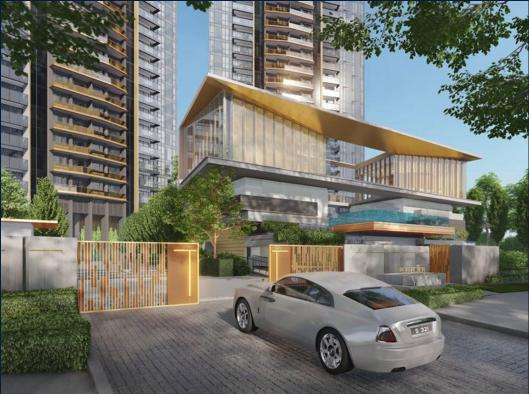

#### **RESIDENTIAL - CONDOMINIUM**

321 & 323 BUKIT TIMAH ROAD, TANGLIN, HOLLAND,

**SINGAPORE 259711** 

■ LISTING ID: SGLD22533886 ■ TENURE: FREEHOLD

■ TITLE: N/A

■ **SIZE BUILT-UP**: 753SQFT (70SQM)
■ **SIZE LAND**: 2.400AC (0.971HA)

#### PERFECT TEN

Partially furnished, 2 bedroom, 2 bathroom. Completion in 2026, this unit is in original condition. Tenure: Freehold Located in Singapore's district D10 near Tanglin, Holland in the area Tanglin (Central region).