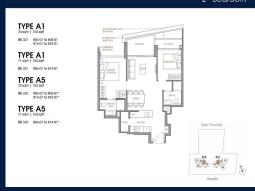

■ NO. OF FLOORS: 24 ■ FLOOR/LEVEL: N/A - N/A

■ FLOOR/LEVEL: N/A - N/ ■ BED ROOMS: 2 ■ BATH ROOMS: 2 ■ MAIDS ROOMS: N/A

■ PARKING SPACES: N/A
■ LAYOUT TYPE: OTHER
■ FACING: N/A
■ VIEWING: OTHER

■ SELLING PRICE: CALL FOR PRIC

#### PERFECT TEN

Partially furnished, 2 bedroom, 2 bathroom. Completion in 2026, this unit is in original condition. Tenure: Freehold Located in Singapore's district D10 near Tanglin, Holland in the area Tanglin (Central region).