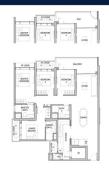

# **RESIDENTIAL - CONDOMINIUM**

26 TANAH MERAH KECHIL LINK, BEDOK, UPPER **EAST COAST, SINGAPORE 468457** 

**LISTING ID:** SGLD22163277 **TENURE: LEASEHOLD 99** 

■ TITLE: N/A

**SIZE BUILT-UP:** 1,518SQFT (141SQM) SIZE LAND: 2.194AC (0.888HA)

■ NO. OF FLOORS: 15

FLOOR/LEVEL: 11 - MIDDLE FLOOR

**BED ROOMS:** 4 **BATH ROOMS:** 4 **MAIDS ROOMS:** N/A ■ PARKING SPACES: N/A **CORNER LAYOUT TYPE:** 

**■ FACING:** N/A **VIEWING: OTHER** 

**■ SELLING PRICE:** 