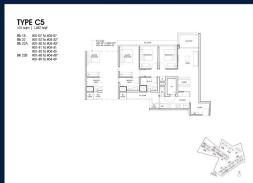

## **RESIDENTIAL - CONDOMINIUM**

22B YEW SIANG ROAD, BUONA VISTA, WEST COAST, CLEMENTI, SINGAPORE 117755

■ LISTING ID: SGLD21968122 ■ TENURE: FREEHOLD ■ TITLE: N/A

■ SIZE BUILT-UP: 1,087SQFT (101SQM)
■ SIZE LAND: 4.785AC (1.936HA)

■ NO. OF FLOORS: 5

■ FLOOR/LEVEL: 4 - HIGH FLOOR

■ BED ROOMS: 3
■ BATH ROOMS: 3
■ MAIDS ROOMS: N/A
■ PARKING SPACES: N/A
■ LAYOUT TYPE: END LOT
■ FACING: N/A

■ VIEWING: OTHER
■ SELLING PRICE: CALL FOR PRICE:

**■ COMPLETION YEAR:** 2026

■ CONDITION:ORIGINAL CONDITION■ FURNISHING:PARTIALLY FURNISHED

■ LISTING DATE: OCT 10, 2023