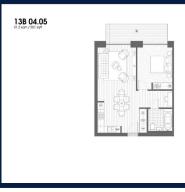

# RESIDENTIAL - APARTMENT 551SQFT (51SQM) / CALL FOR PRICE!

John Cabot House: 1 - Bedroom

### Legend C : Cupboard W : Wardrobe FF : Fridge Fre WH : Washer/De B : Balcony T : Tayang

■ NO. OF FLOORS: 7
■ FLOOR/LEVEL: N/A - N/A
■ BED ROOMS: 1

■ BATH ROOMS: 1
■ MAIDS ROOMS: N/A
■ PARKING SPACES: N/A

■ LAYOUT TYPE: REGULAR

■ FACING: N/A
■ VIEWING: OTHER

■ SELLING PRICE: CALL FOR PRICE

**■ COMPLETION YEAR:** 2017