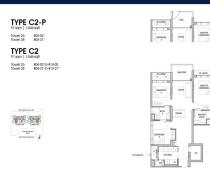

# **RESIDENTIAL - CONDOMINIUM** 1,044SQFT (97SQM) / CALL FOR PRICE!

3 - Bedroom Deluxe

# **RESIDENTIAL - CONDOMINIUM**

26 TANAH MERAH KECHIL LINK, BEDOK, UPPER **EAST COAST, SINGAPORE 468457** 

**LISTING ID:** SGLD20007963 **TENURE: LEASEHOLD 99** 

■ TITLE: N/A

SIZE BUILT-UP: 1.044SQFT (97SQM) SIZE LAND: 2.194AC (0.888HA)

■ NO. OF FLOORS: 15

■ FLOOR/LEVEL: 4 - LOW FLOOR

**BED ROOMS:** 3 **BATH ROOMS:** 3 **MAIDS ROOMS:** N/A ■ PARKING SPACES: N/A **CORNER LAYOUT TYPE:** 

**■ FACING:** N/A **VIEWING: OTHER** 

**■ SELLING PRICE:** 