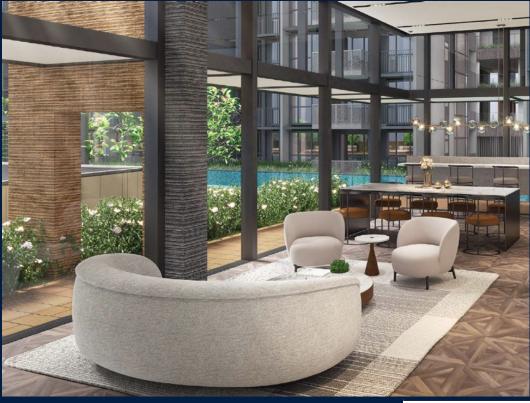

### **SCENECA RESIDENCE**

Condominium for Sale: Partially furnished, 3 bedroom, 3 bathroom. Completion in 2027, this corner unit is in original condition. Tenure: Leasehold 99 Located in Singapore's district D16 near Bedok, Upper East Coast in the area Upper East Coast (East region).

# **EXTERIOR FACILITIES**

24 Hours Security

Business Centre

Clubhouse

Covered Car Park

VISIT THIS PROPERTY AT: https://www.suanmeizai.com/property/SGLD20007963

L3008899K R059195I