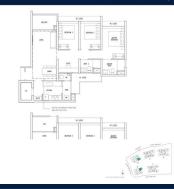

## RESIDENTIAL - CONDOMINIUM 1,076SQFT (100SQM) / CALL FOR PRICE!

3 - Bedroom + Study

#### **RESIDENTIAL - CONDOMINIUM**

11 DAIRY FARM WALK, BUKIT BATOK, BUKIT PANJANG, CHOA CHU KANG, SINGAPORE 679625

■ LISTING ID: SGLD19947216 ■ TENURE: LEASEHOLD 99

■ TITLE: N/A

■ SIZE BUILT-UP: 1,076SQFT (100SQM)
■ SIZE LAND: 3.870AC (1.566HA)

■ NO. OF FLOORS: 14

■ FLOOR/LEVEL: 7 - MIDDLE FLOOR

■ BED ROOMS: 3+1
■ BATH ROOMS: 3
■ MAIDS ROOMS: N/A
■ PARKING SPACES: N/A

**■ LAYOUT TYPE**: REGULAR

■ FACING: N/A
■ VIEWING: OTHER

■ SELLING PRICE: CALL FOR PRICE