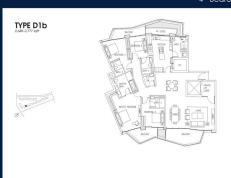

■ NO. OF FLOORS: N/A FLOOR/LEVEL: N/A - N/A **BED ROOMS:** 4+1 **BATH ROOMS:** 4 **MAIDS ROOMS:** N/A ■ PARKING SPACES: N/A **OTHER** LAYOUT TYPE: **■ FACING:** N/A

■ VIEWING: OTHER
■ SELLING PRICE: CALL FOR

#### CORALS AT KEPPEL BAY

Spacious 2,669sqft (248sqm), partially furnished, 4 bedroom, 4 bathroom Condominium for Sale. Completed in 2018, this unit is in original condition. Others: Leasehold 99, 1 other room(s) This property is currently vacant and ready to move in. Located in Singapore's district D04 near Harbourfront, Telok Blangah in the area Keppel (Central region).