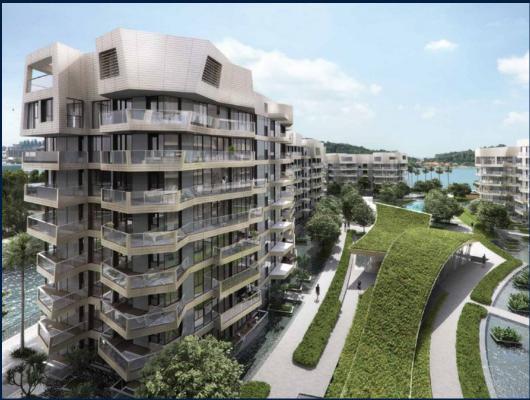

### **RESIDENTIAL - CONDOMINIUM**

CORALS AT KEPPEL BAY, 1, KEPPEL BAY DRIVE, HARBOURFRONT, TELOK BLANGAH, SINGAPORE

■ LISTING ID: SGLD15371252 ■ TENURE: LEASEHOLD 99

■ TITLE: N/A

■ **SIZE BUILT-UP**: 2,669SQFT (248SQM)
■ **SIZE LAND**: 9.642AC (3.902HA)

#### CORALS AT KEPPEL BAY

Spacious 2,669sqft (248sqm), partially furnished, 4 bedroom, 4 bathroom Condominium for Sale. Completed in 2018, this unit is in original condition. Others: Leasehold 99, 1 other room(s) This property is currently vacant and ready to move in. Located in Singapore's district D04 near Harbourfront, Telok Blangah in the area Keppel (Central region).