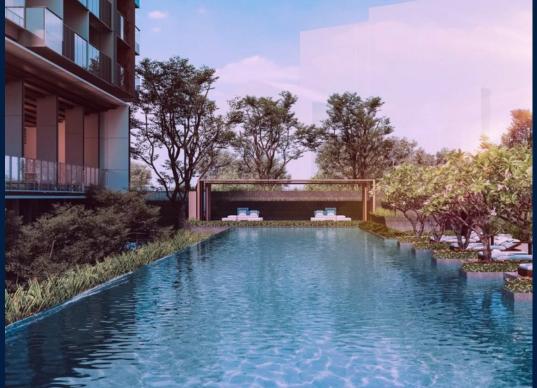

#### LEEDON GREEN

Partially furnished, 1 bedroom, 1 bathroom Condominium for Sale. Completion in 2024, this unit is in original condition. Others: Freehold, 1 other room(s) This property is currently vacant and ready to move in. Located in Singapore's district D10 near Tanglin, Holland in the area Tanglin (Central region).

#### **EXTERIOR FACILITIES**

- 24 Hours SecurityJacuzzi
- Covered Car Park
- Landscaped Garden