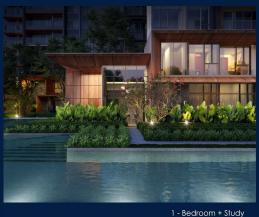

#### LEEDON GREEN

Partially furnished, 1 bedroom, 1 bathroom Condominium for Sale. Completion in 2024, this unit is in original condition. Others: Freehold, 1 other room(s) This property is currently vacant and ready to move in. Located in Singapore's district D10 near Tanglin, Holland in the area Tanglin (Central region).