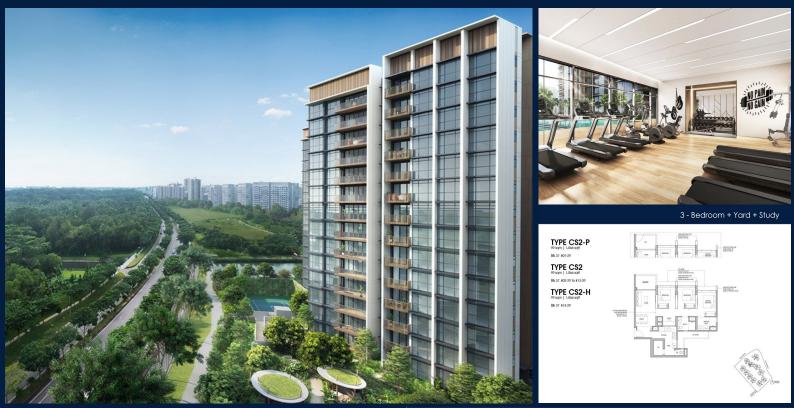

## **RESIDENTIAL - EXECUTIVE CONDO** 37 YISHUN CLOSE, SINGAPORE 769341

LISTING ID: TENURE: TITLE: SIZE BUILT-UP: SIZE LAND: NO. OF FLOORS: FLOOR/LEVEL: BED ROOMS: BATH ROOMS: MAIDS ROOMS: PARKING SPACES: LAYOUT TYPE: FACING: VIEWING: SELLING PRICE: COMPLETION YEAR: CONDITION:

FURNISHING:

LISTING DATE:

SGLD13332607 LEASEHOLD 99 N/A 1,066SQFT (99SQM) 5.316AC (2.151HA) 14 14 - HIGH FLOOR 3+2 2 N/A N/A CORNER N/A OTHER CALL FOR PRICEI

2027 ORIGINAL CONDITION PARTIALLY FURNISHED MAR 23, 2023

## **NORTH GAIA**

Executive Condo for Sale: Partially furnished, 3 bedroom, 2 bathroom. Completion in 2027, this corner unit is in original condition. Tenure: Leasehold 99 Located in Singapore's district D27 near Sembawang, Yishun in the area Far North (North region).