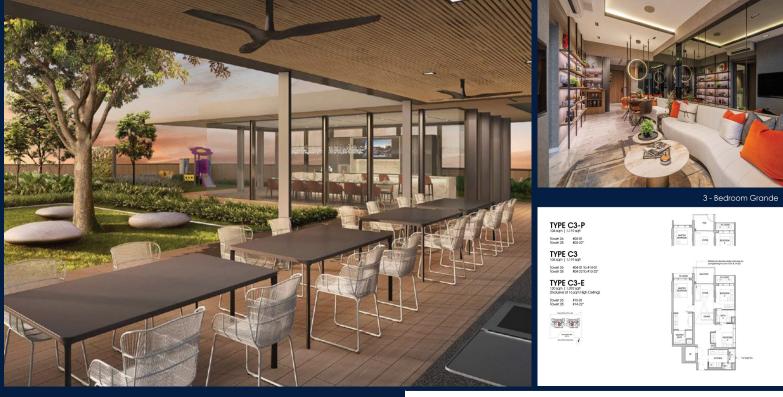

#### SCENECA RESIDENCE

Condominium for Sale: Partially furnished, 3 bedroom, 3 bathroom. Completion in 2027, this corner unit is in original condition. Tenure: Leasehold 99 Located in Singapore's district D16 near Bedok, Upper East Coast in the area Upper East Coast (East region).

#### **INTERIOR FACILITIES**

- Air-Conditioning
- Bombshelter

#### **EXTERIOR FACILITIES**

- 24 Hours Security
- Clubhouse

- Balcony
- Water Heater
- Business Centre
- Covered Car Park

VISIT THIS PROPERTY AT: https://www.suanmeizai.com/property/SGLD13272311

L3008899K R059195I