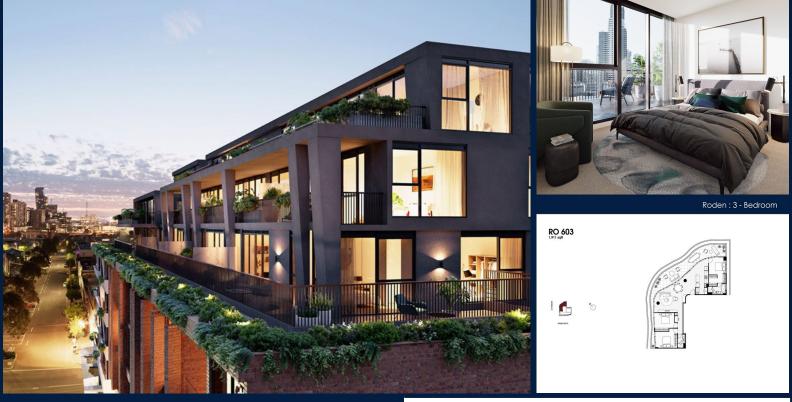

### **RESIDENTIAL - APARTMENT**

512 - 544 SPENCER ST, WEST MELBOURNE, 3003, **MELBOURNE, MELBOURNE, AUSTRALIA** 

LISTING ID: TENURE: TITLE: SIZE BUILT-UP: SIZE LAND: NO. OF FLOORS: FLOOR/LEVEL: BED ROOMS: BATH ROOMS: MAIDS ROOMS: PARKING SPACES: LAYOUT TYPE: FACING: VIEWING: SELLING PRICE: COMPLETION YEAR:

CONDITION:

FURNISHING:

LISTING DATE:

L3008899K R059195I

SGLD09865125 FREEHOLD N/A 1,911SQFT (178SQM) 45,703SQFT (4,246SQM) 8 6 - HIGH FLOOR 3 2 N/A N/A CORNER NORTH

OTHER

2021 **ORIGINAL CONDITION** PARTIALLY FURNISHED MAY 17, 2021

#### THE MARKER

Spacious 1,911sqft (178sqm), partially furnished, 3 bedroom, 2 bathroom Apartment for Sale. Completed in 2021, this high floor corner unit is in original condition. Others: Freehold, facing north This property is currently vacant and ready to move in. Location: Melbourne. Australia.