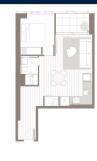

# **RESIDENTIAL - APARTMENT** 603SQFT (56SQM) / CALL FOR PRICE!

TYPE A10

■ NO. OF FLOORS:

FLOOR/LEVEL: N/A - MIDDLE FLOOR

**BED ROOMS: BATH ROOMS: MAIDS ROOMS:** N/A ■ PARKING SPACES:

**INTERMEDIATE** LAYOUT TYPE:

**■ FACING:** N/A **VIEWING: OTHER** 

**■ SELLING PRICE:** 

**■ COMPLETION YEAR:** 