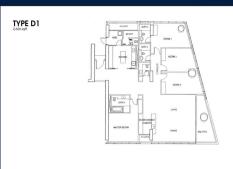

■ NO. OF FLOORS: N/A

FLOOR/LEVEL: N/A - MIDDLE FLOOR

**BED ROOMS:** 4+1 **BATH ROOMS:** 3 **MAIDS ROOMS:** N/A ■ PARKING SPACES: N/A

**REGULAR** LAYOUT TYPE:

**■ FACING:** N/A **VIEWING: OTHER** 

**■ SELLING PRICE:** 

#### **REFLECTIONS AT KEPPEL BAY**

Spacious 2,626sqft (244sqm), partially furnished, 4 bedroom, 3 bathroom Condominium for Sale. Completed in 2011, this middle floor unit is in original condition. Others: Leasehold 99, 1 other room(s) This property is currently vacant and ready to move in. Located in Singapore's district D04 near Harbourfront, Telok Blangah in the area Keppel (Central region).